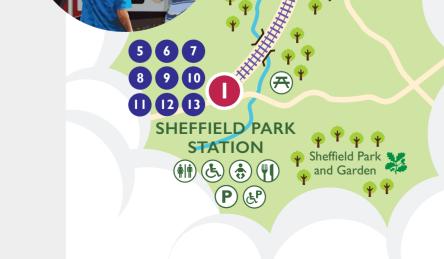

## KEY TO MAP

Sheffield Park Station 2 Horsted Keynes Station 3 Kingscote Station 4 East Grinstead Station 5 Accredited Museum 6 SteamWorks! 7 Bluebell Railway Shop 8 Bulleid Society Shop 9 Bessemer Arms 10 Locomotive Works III Birch Grove Suite 12 Ice Cream Kiosk 13 Sales and Information Office Carriage and Wagon Viewing Gallery 15 Elephant Van Indoor Soft Play 16 Model Railway King George V Buffet 18 Carriage Shop 19 Wedding Room 20 Children's Playground 21 Goods Yard 22 The Well House 23 Grinsteade Buffet 24 Souvenirs and Information Refreshments 🔿 Picnic Area (IIII) Toilet Facilities (L) Disabled Toilet Facilities Baby Changing Facilities P Free Car & Coach Parking Disabled Parking