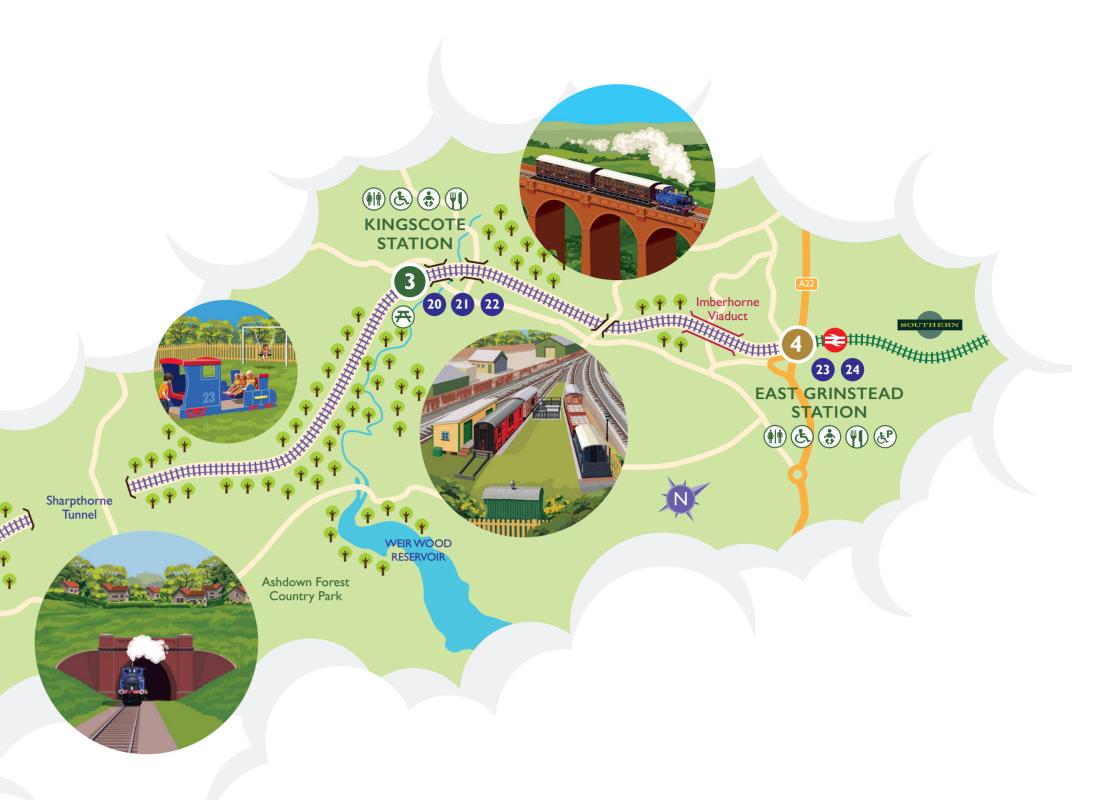

## KEY TO MAP

Sheffield Park Station 2 Horsted Keynes Station 3 Kingscote Station 4 East Grinstead Station 5 Accredited Museum 6 SteamWorks! 7 Bluebell Railway Shop 8 Bulleid Society Shop 9 Bessemer Arms 10 Locomotive Works III Birch Grove Suite 12 Ice Cream Kiosk 13 Sales and Information Office Carriage and Wagon Viewing Gallery 15 Elephant Van Indoor Soft Play 16 Model Railway King George V Buffet 18 Carriage Shop 19 Wedding Room 20 Children's Playground 21 Goods Yard 22 The Well House 23 Grinsteade Buffet 24 Souvenirs and Information Refreshments 🔿 Picnic Area (IIII) Toilet Facilities (L) Disabled Toilet Facilities Baby Changing Facilities P Free Car & Coach Parking Disabled Parking