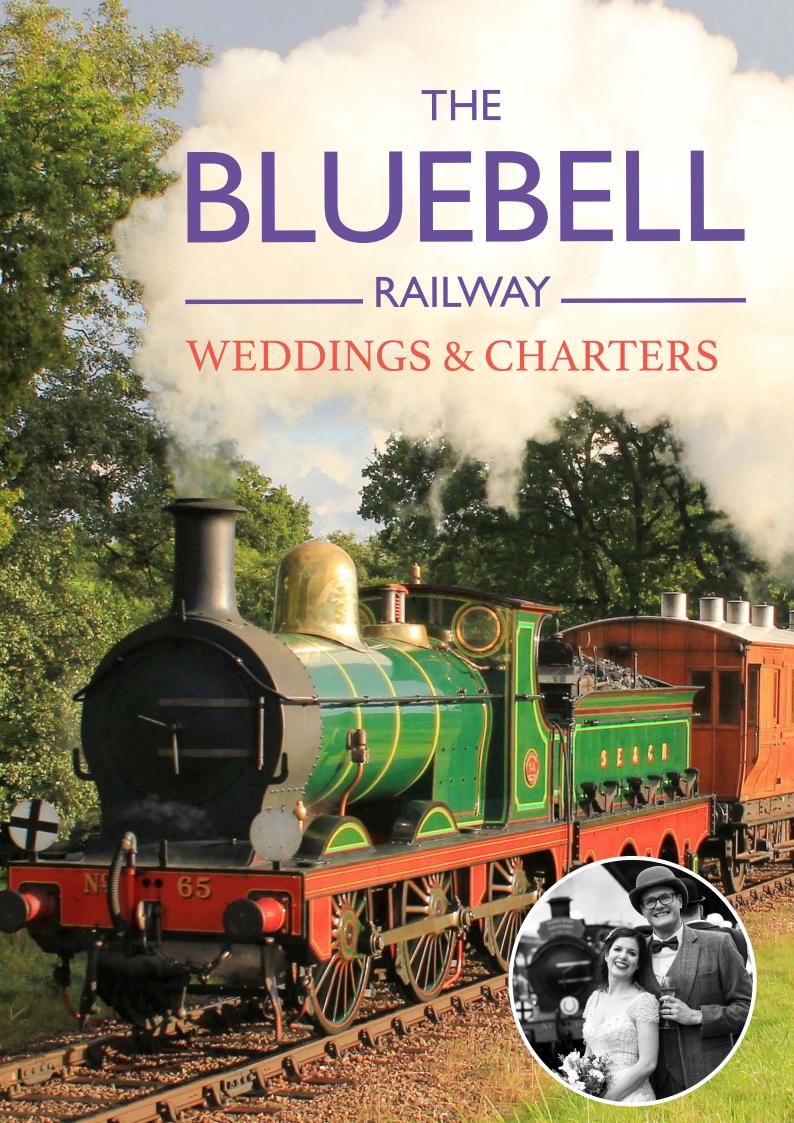

## Celebrations The Great Northern Railway Directors' Saloon Charter

**Intimate and Exclusive** 

Step aboard the Great Northern Railway Directors' Saloon No. 706E and experience travel like never before. This historic railcar, once reserved for the railway's elite, offers an intimate and luxurious journey through time. With its opulent interiors featuring paneling, plush seating, and brass fittings, every detail is a nod to a bygone era of elegance. As you glide along scenic routes, you'll be surrounded by the same luxury that once hosted pivotal moments in railway history, making this journey not just comfortable but truly memorable.

Chartering the Directors' Saloon No. 706E provides an exclusive opportunity to create lasting memories, whether for a corporate retreat, a special celebration, or a unique getaway. With personalized service and customizable options, every aspect of your journey can be tailored to your preferences. This isn't just about reaching your destination; it's about traveling in a style that speaks of class and sophistication, offering an experience that transcends the ordinary. Don't miss the chance to relive the golden age of rail travel—book your journey today.