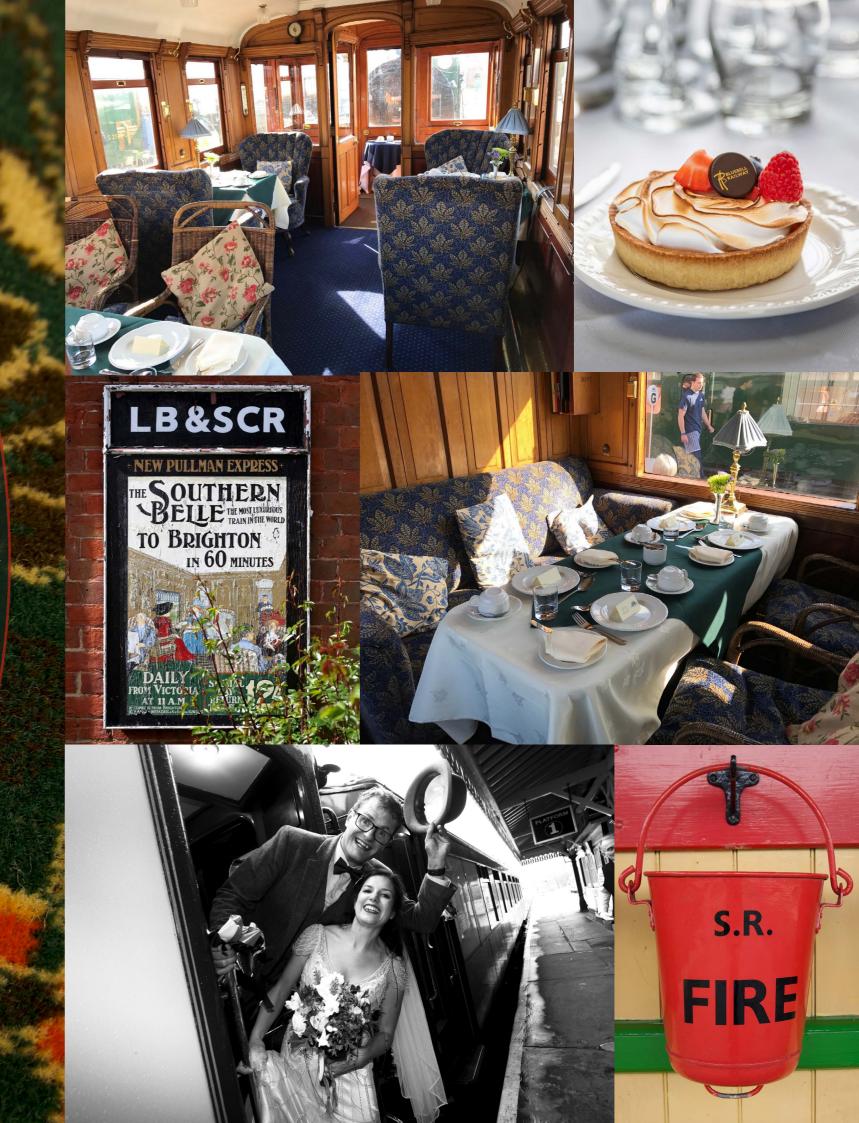

## Celebrations The Great Northern Railway Directors' Saloon Charter

**Intimate and Exclusive** 

Step aboard the Great Northern Railway Directors' Saloon No. 706E and experience travel like never before. This historic railcar, once reserved for the railway's elite, offers an intimate and luxurious journey through time. With its opulent interiors featuring paneling, plush seating, and brass fittings, every detail is a nod to a bygone era of elegance. As you glide along scenic routes, you'll be surrounded by the same luxury that once hosted pivotal moments in railway history, making this journey not just comfortable but truly memorable.

Chartering the Directors' Saloon No. 706E provides an exclusive opportunity to create lasting memories, whether for a corporate retreat, a special celebration, or a unique getaway. With personalized service and customizable options, every aspect of your journey can be tailored to your preferences. This isn't just about reaching your destination; it's about traveling in a style that speaks of class and sophistication, offering an experience that transcends the ordinary. Don't miss the chance to relive the golden age of rail travel—book your journey today.