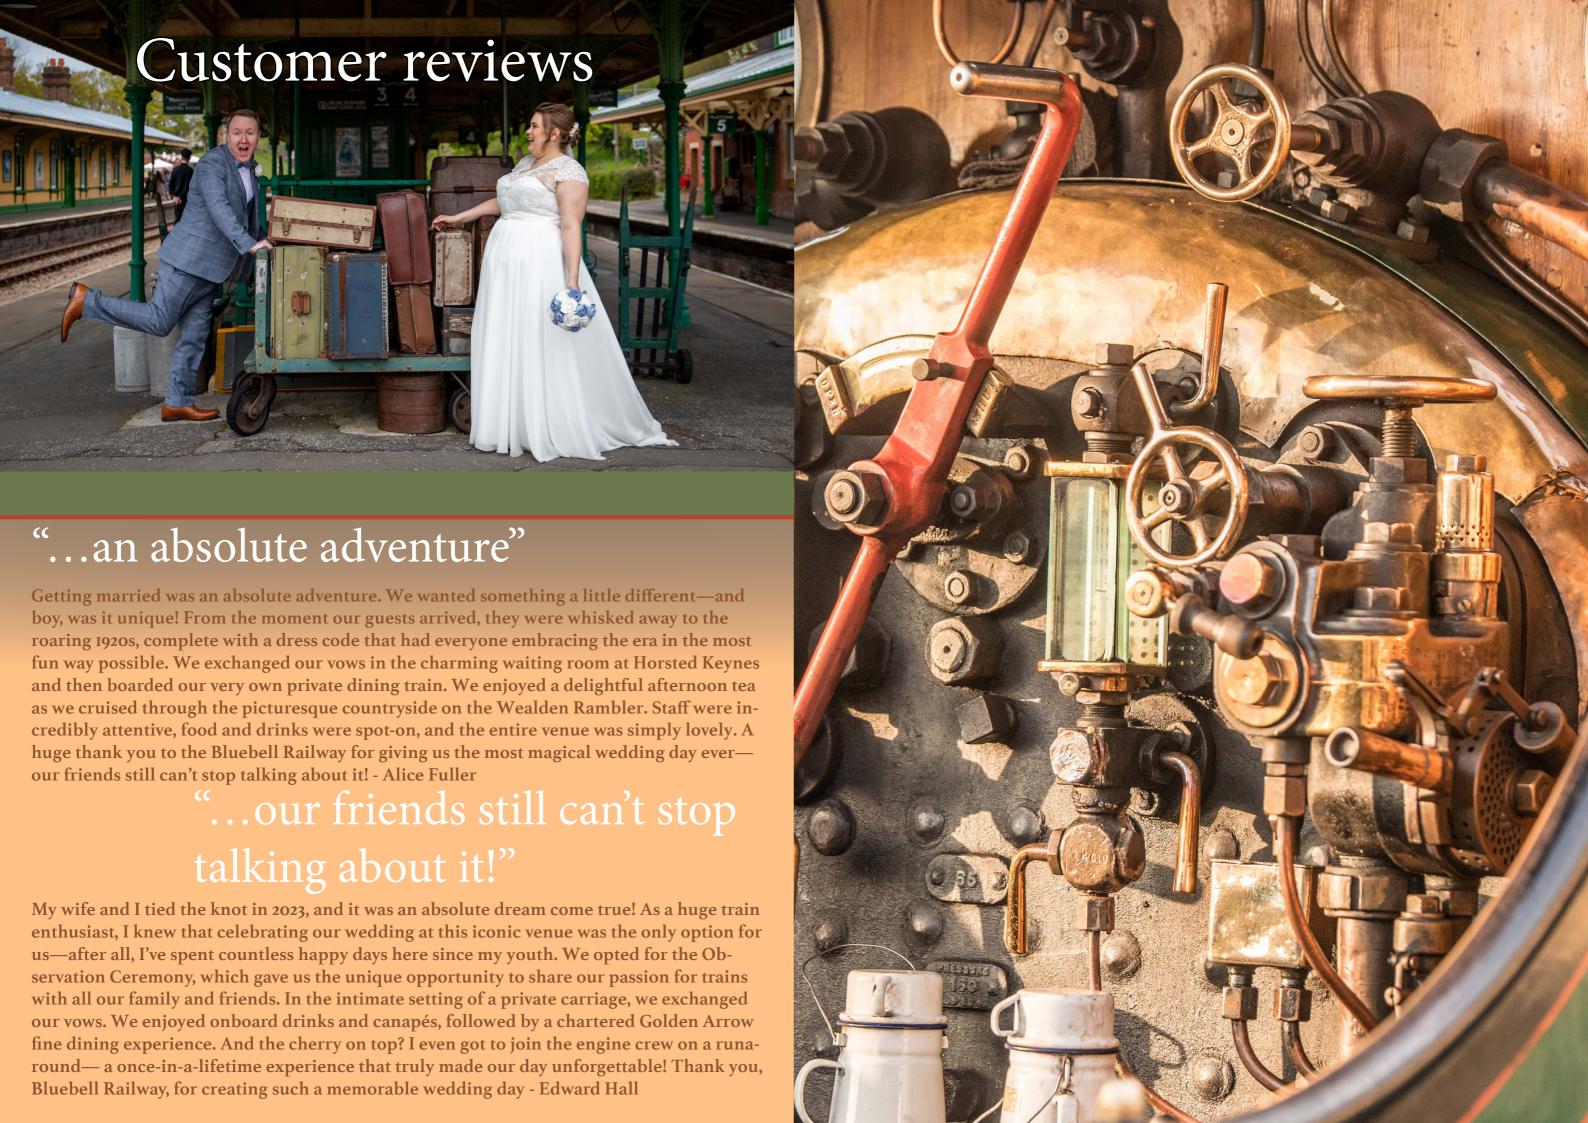

## Celebrations The Great Northern Railway Directors' Saloon Charter

**Intimate and Exclusive** 

Step aboard the Great Northern Railway Directors' Saloon No. 706E and experience travel like never before. This historic railcar, once reserved for the railway's elite, offers an intimate and luxurious journey through time. With its opulent interiors featuring paneling, plush seating, and brass fittings, every detail is a nod to a bygone era of elegance. As you glide along scenic routes, you'll be surrounded by the same luxury that once hosted pivotal moments in railway history, making this journey not just comfortable but truly memorable.

Chartering the Directors' Saloon No. 706E provides an exclusive opportunity to create lasting memories, whether for a corporate retreat, a special celebration, or a unique getaway. With personalized service and customizable options, every aspect of your journey can be tailored to your preferences. This isn't just about reaching your destination; it's about traveling in a style that speaks of class and sophistication, offering an experience that transcends the ordinary. Don't miss the chance to relive the golden age of rail travel—book your journey today.