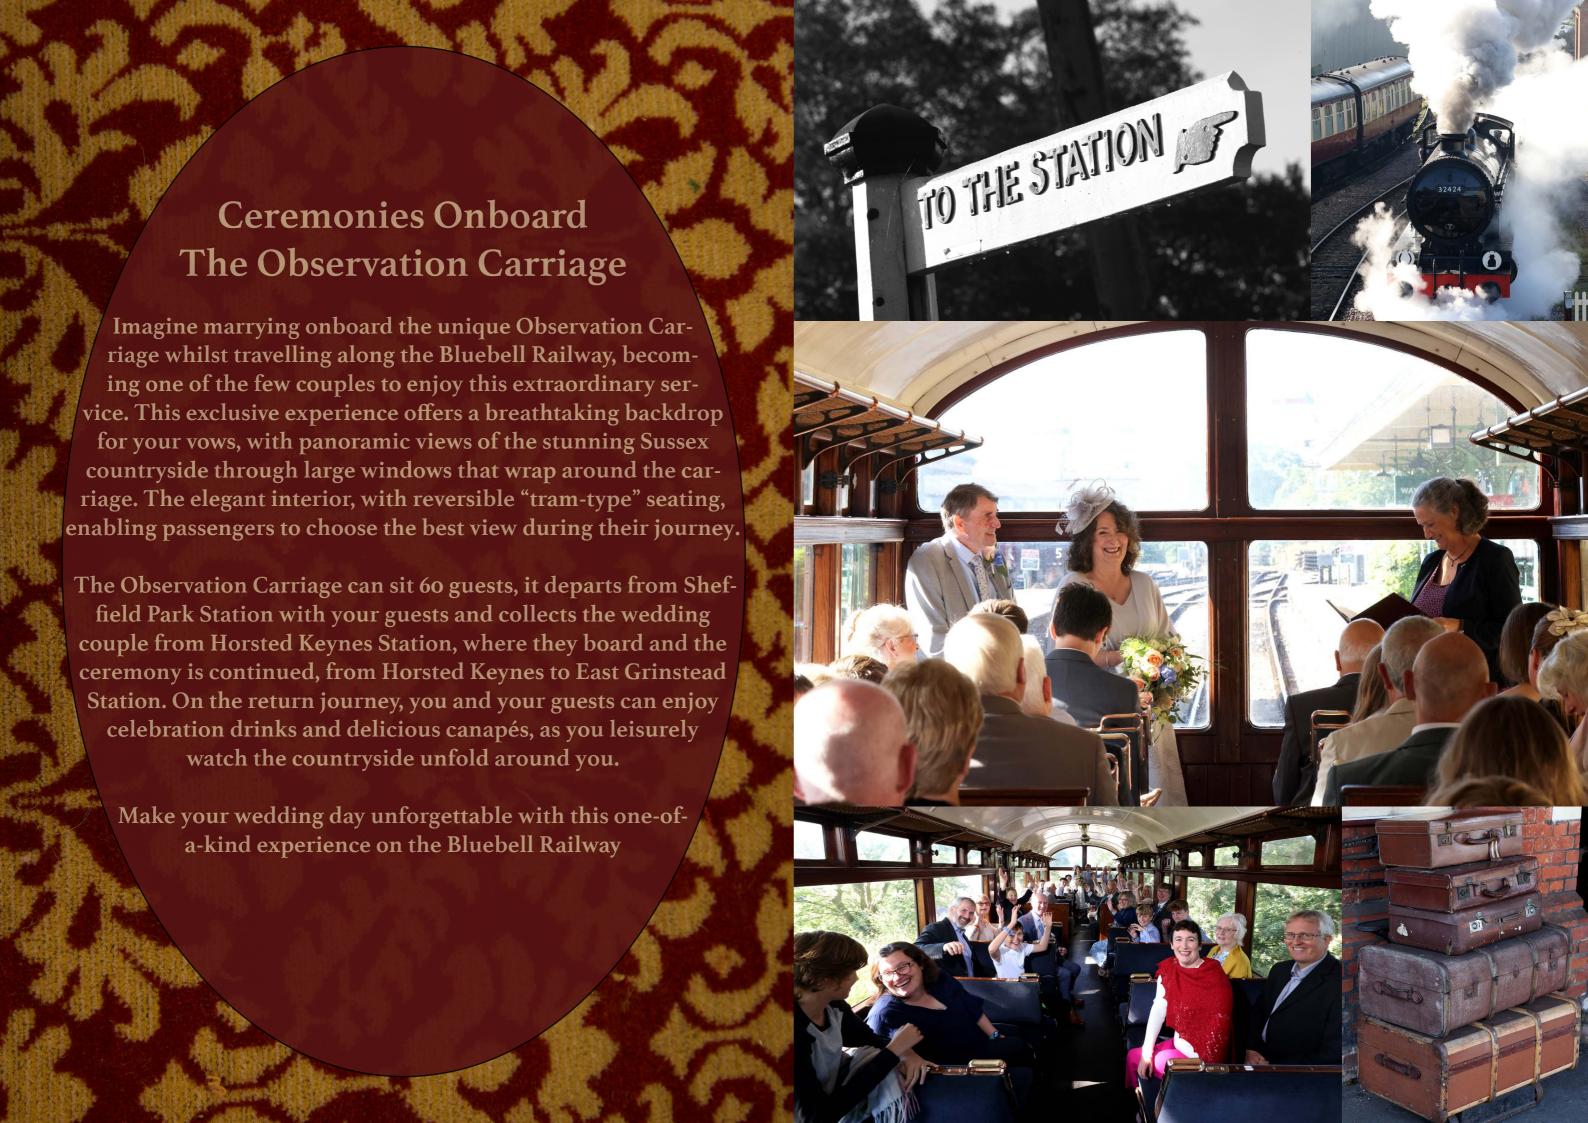

## Celebrations The Great Northern Railway Directors' Saloon Charter

**Intimate and Exclusive** 

Step aboard the Great Northern Railway Directors' Saloon No. 706E and experience travel like never before. This historic railcar, once reserved for the railway's elite, offers an intimate and luxurious journey through time. With its opulent interiors featuring paneling, plush seating, and brass fittings, every detail is a nod to a bygone era of elegance. As you glide along scenic routes, you'll be surrounded by the same luxury that once hosted pivotal moments in railway history, making this journey not just comfortable but truly memorable.

Chartering the Directors' Saloon No. 706E provides an exclusive opportunity to create lasting memories, whether for a corporate retreat, a special celebration, or a unique getaway. With personalized service and customizable options, every aspect of your journey can be tailored to your preferences. This isn't just about reaching your destination; it's about traveling in a style that speaks of class and sophistication, offering an experience that transcends the ordinary. Don't miss the chance to relive the golden age of rail travel—book your journey today.