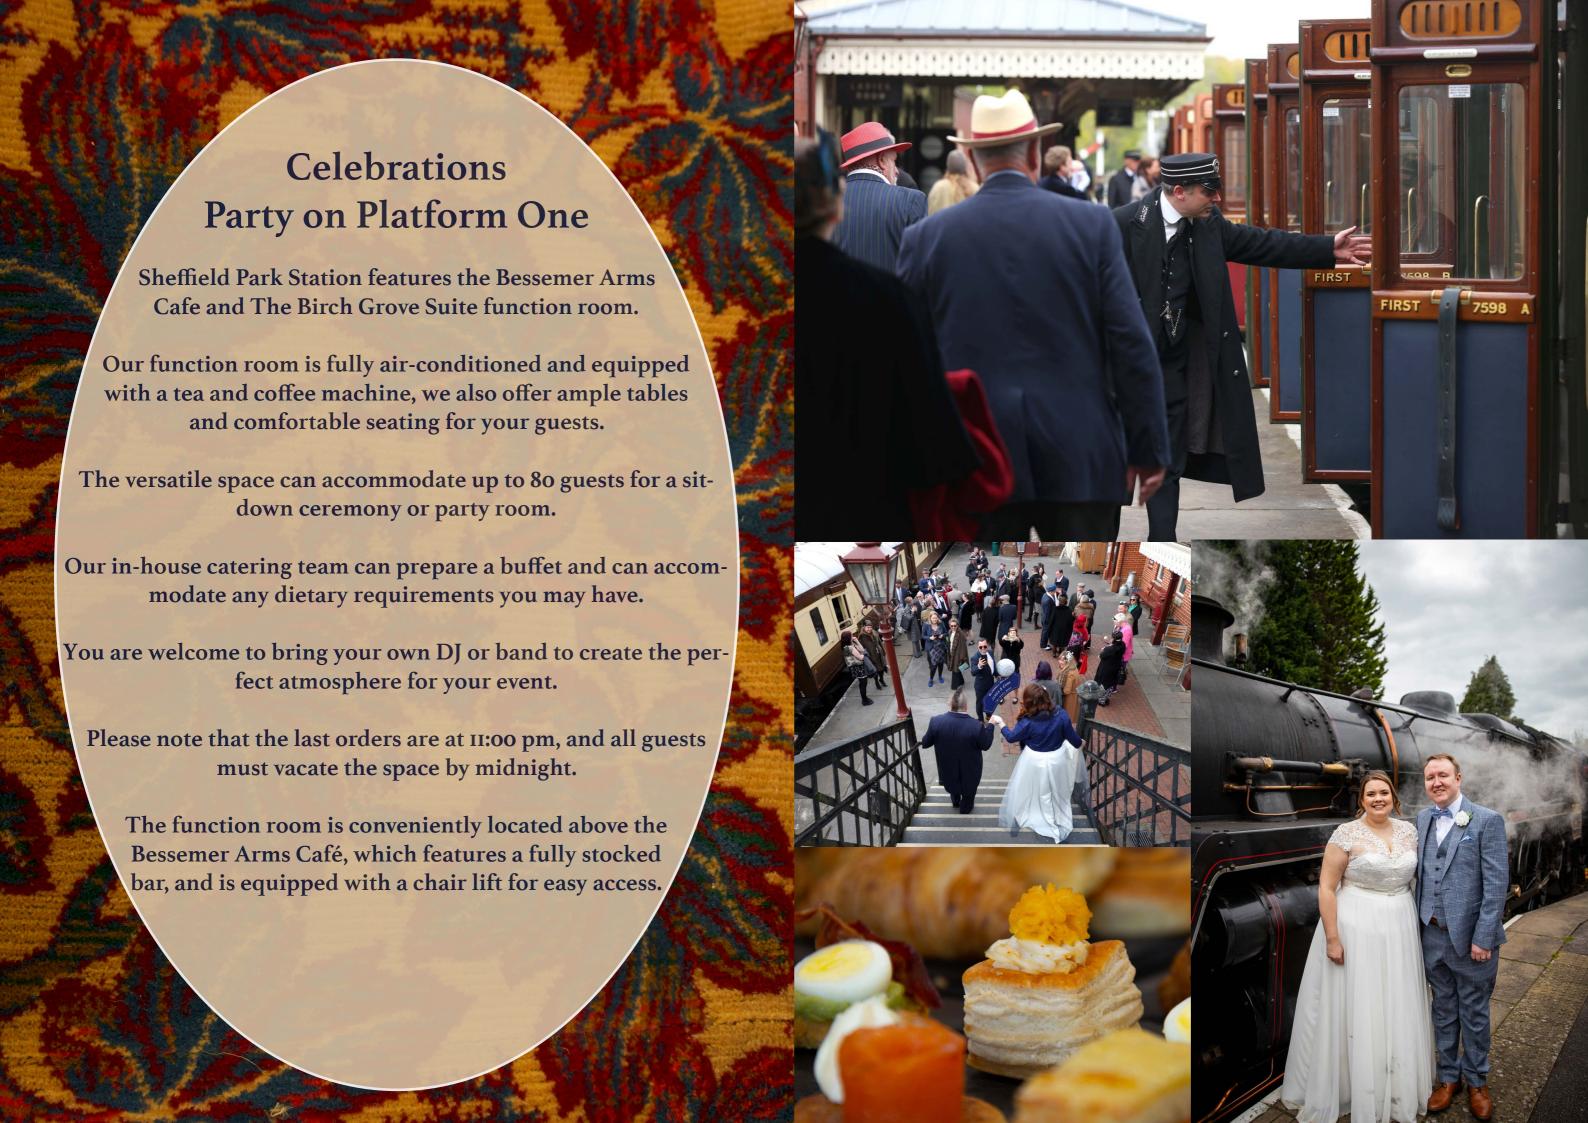

## Celebrations The Great Northern Railway Directors' Saloon Charter

**Intimate and Exclusive** 

Step aboard the Great Northern Railway Directors' Saloon No. 706E and experience travel like never before. This historic railcar, once reserved for the railway's elite, offers an intimate and luxurious journey through time. With its opulent interiors featuring paneling, plush seating, and brass fittings, every detail is a nod to a bygone era of elegance. As you glide along scenic routes, you'll be surrounded by the same luxury that once hosted pivotal moments in railway history, making this journey not just comfortable but truly memorable.

Chartering the Directors' Saloon No. 706E provides an exclusive opportunity to create lasting memories, whether for a corporate retreat, a special celebration, or a unique getaway. With personalized service and customizable options, every aspect of your journey can be tailored to your preferences. This isn't just about reaching your destination; it's about traveling in a style that speaks of class and sophistication, offering an experience that transcends the ordinary. Don't miss the chance to relive the golden age of rail travel—book your journey today.