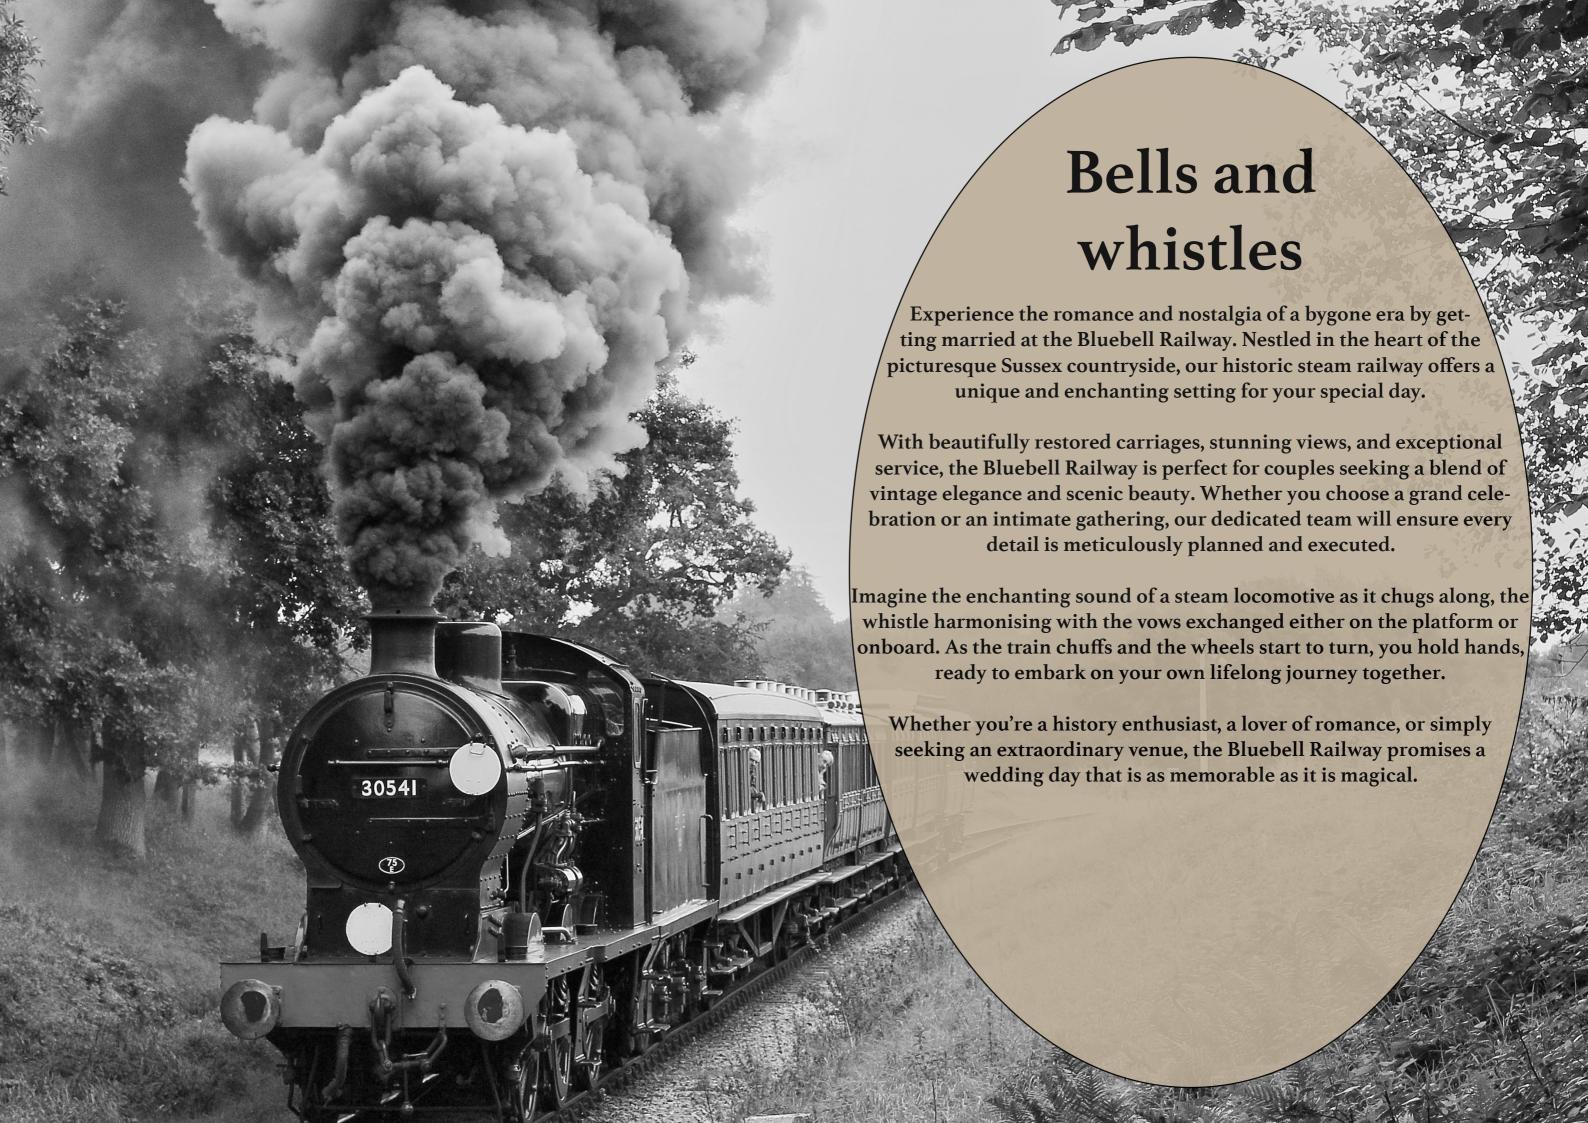

## Celebrations The Great Northern Railway Directors' Saloon Charter

**Intimate and Exclusive** 

Step aboard the Great Northern Railway Directors' Saloon No. 706E and experience travel like never before. This historic railcar, once reserved for the railway's elite, offers an intimate and luxurious journey through time. With its opulent interiors featuring paneling, plush seating, and brass fittings, every detail is a nod to a bygone era of elegance. As you glide along scenic routes, you'll be surrounded by the same luxury that once hosted pivotal moments in railway history, making this journey not just comfortable but truly memorable.

Chartering the Directors' Saloon No. 706E provides an exclusive opportunity to create lasting memories, whether for a corporate retreat, a special celebration, or a unique getaway. With personalized service and customizable options, every aspect of your journey can be tailored to your preferences. This isn't just about reaching your destination; it's about traveling in a style that speaks of class and sophistication, offering an experience that transcends the ordinary. Don't miss the chance to relive the golden age of rail travel—book your journey today.