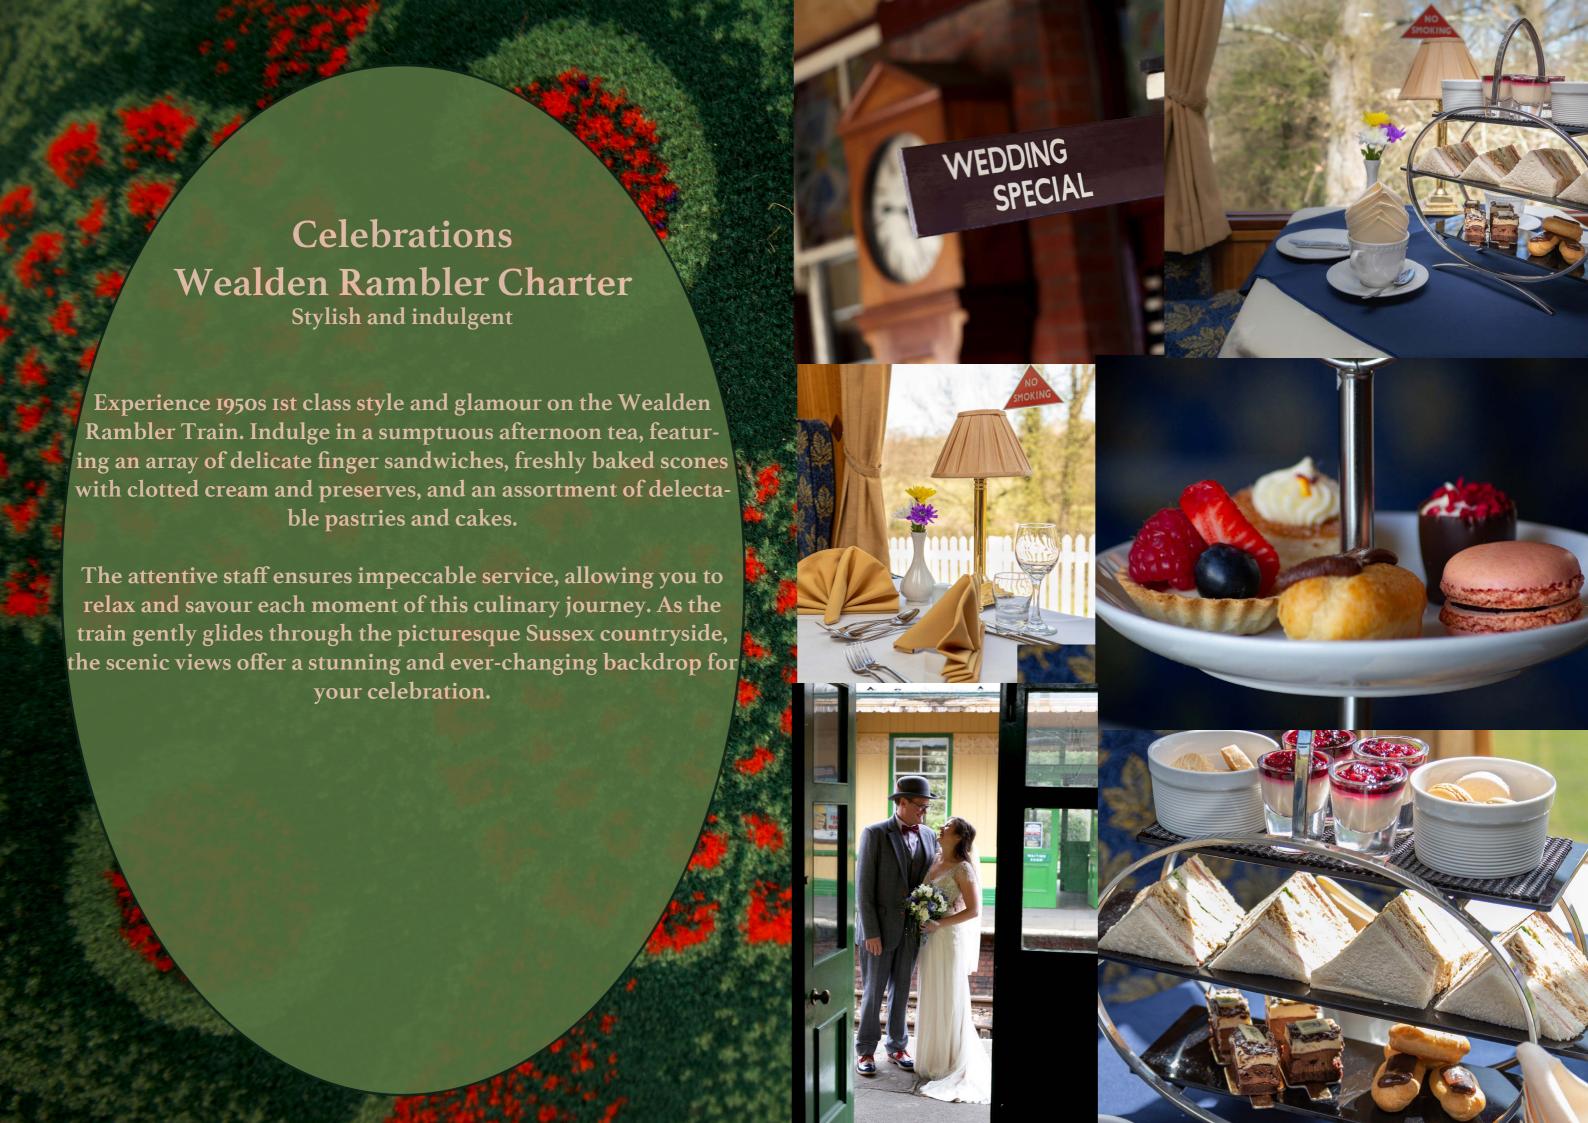

## Celebrations The Great Northern Railway Directors' Saloon Charter

**Intimate and Exclusive** 

Step aboard the Great Northern Railway Directors' Saloon No. 706E and experience travel like never before. This historic railcar, once reserved for the railway's elite, offers an intimate and luxurious journey through time. With its opulent interiors featuring paneling, plush seating, and brass fittings, every detail is a nod to a bygone era of elegance. As you glide along scenic routes, you'll be surrounded by the same luxury that once hosted pivotal moments in railway history, making this journey not just comfortable but truly memorable.

Chartering the Directors' Saloon No. 706E provides an exclusive opportunity to create lasting memories, whether for a corporate retreat, a special celebration, or a unique getaway. With personalized service and customizable options, every aspect of your journey can be tailored to your preferences. This isn't just about reaching your destination; it's about traveling in a style that speaks of class and sophistication, offering an experience that transcends the ordinary. Don't miss the chance to relive the golden age of rail travel—book your journey today.