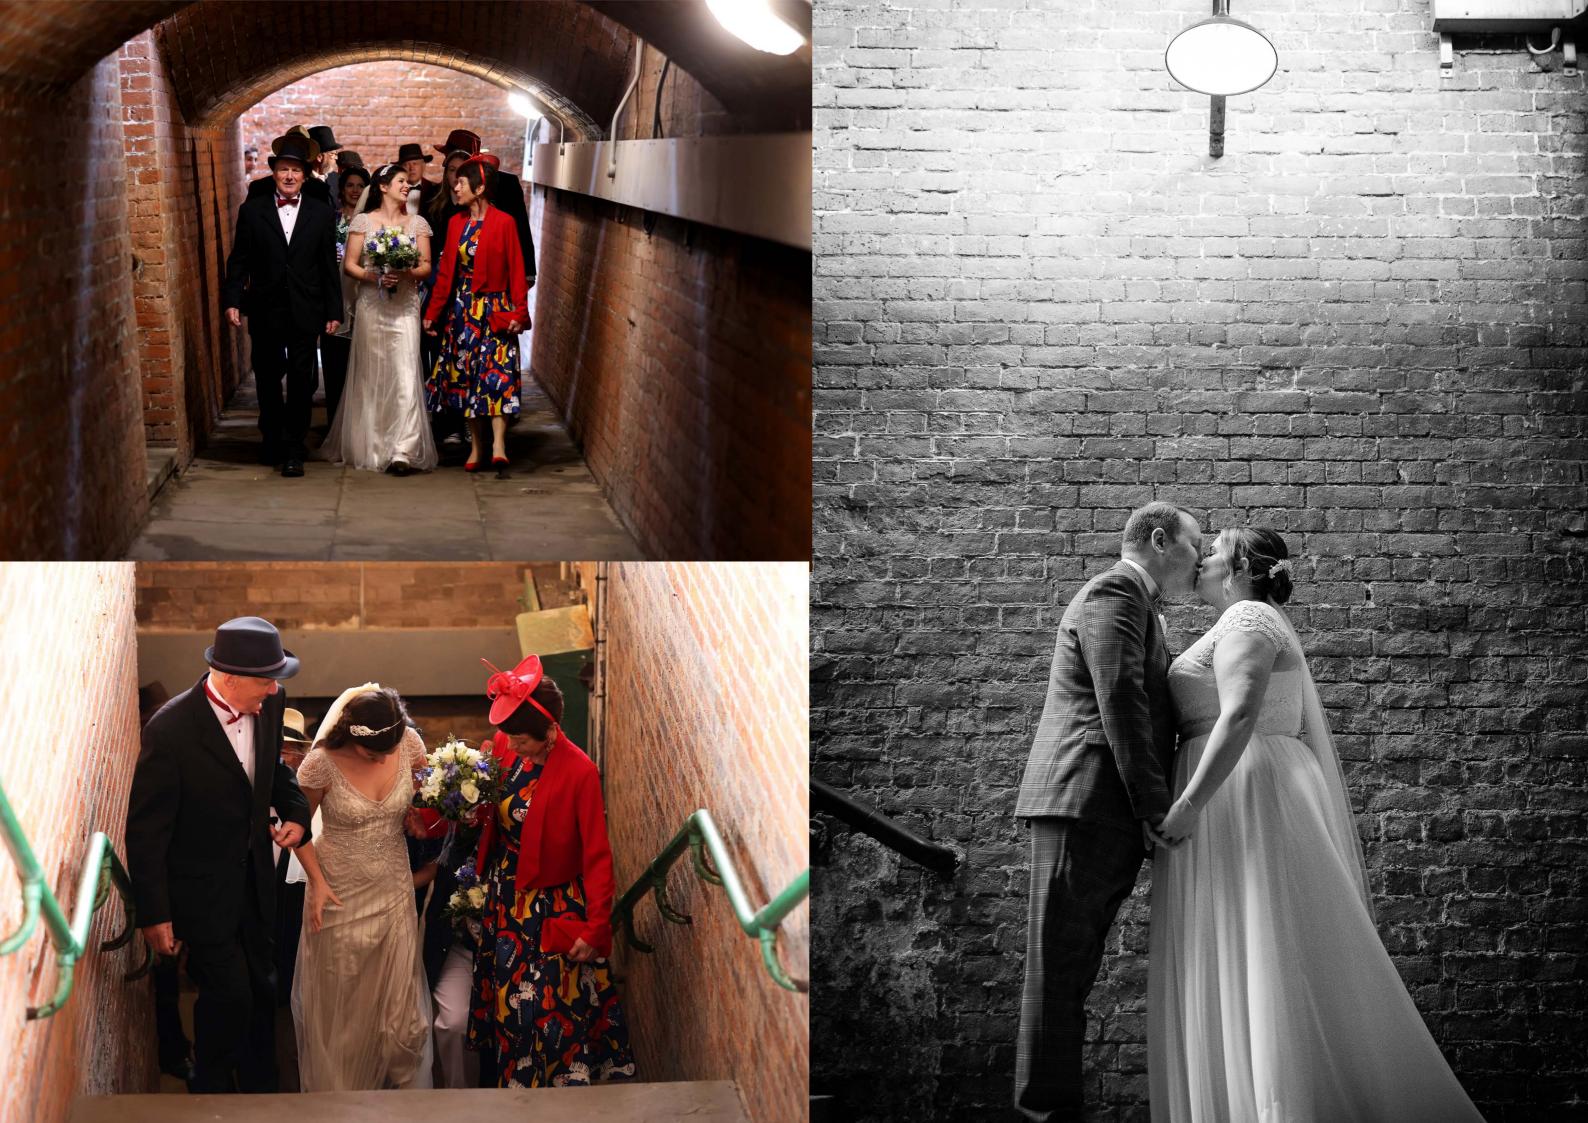

## Celebrations The Great Northern Railway Directors' Saloon Charter

**Intimate and Exclusive** 

Step aboard the Great Northern Railway Directors' Saloon No. 706E and experience travel like never before. This historic railcar, once reserved for the railway's elite, offers an intimate and luxurious journey through time. With its opulent interiors featuring paneling, plush seating, and brass fittings, every detail is a nod to a bygone era of elegance. As you glide along scenic routes, you'll be surrounded by the same luxury that once hosted pivotal moments in railway history, making this journey not just comfortable but truly memorable.

Chartering the Directors' Saloon No. 706E provides an exclusive opportunity to create lasting memories, whether for a corporate retreat, a special celebration, or a unique getaway. With personalized service and customizable options, every aspect of your journey can be tailored to your preferences. This isn't just about reaching your destination; it's about traveling in a style that speaks of class and sophistication, offering an experience that transcends the ordinary. Don't miss the chance to relive the golden age of rail travel—book your journey today.