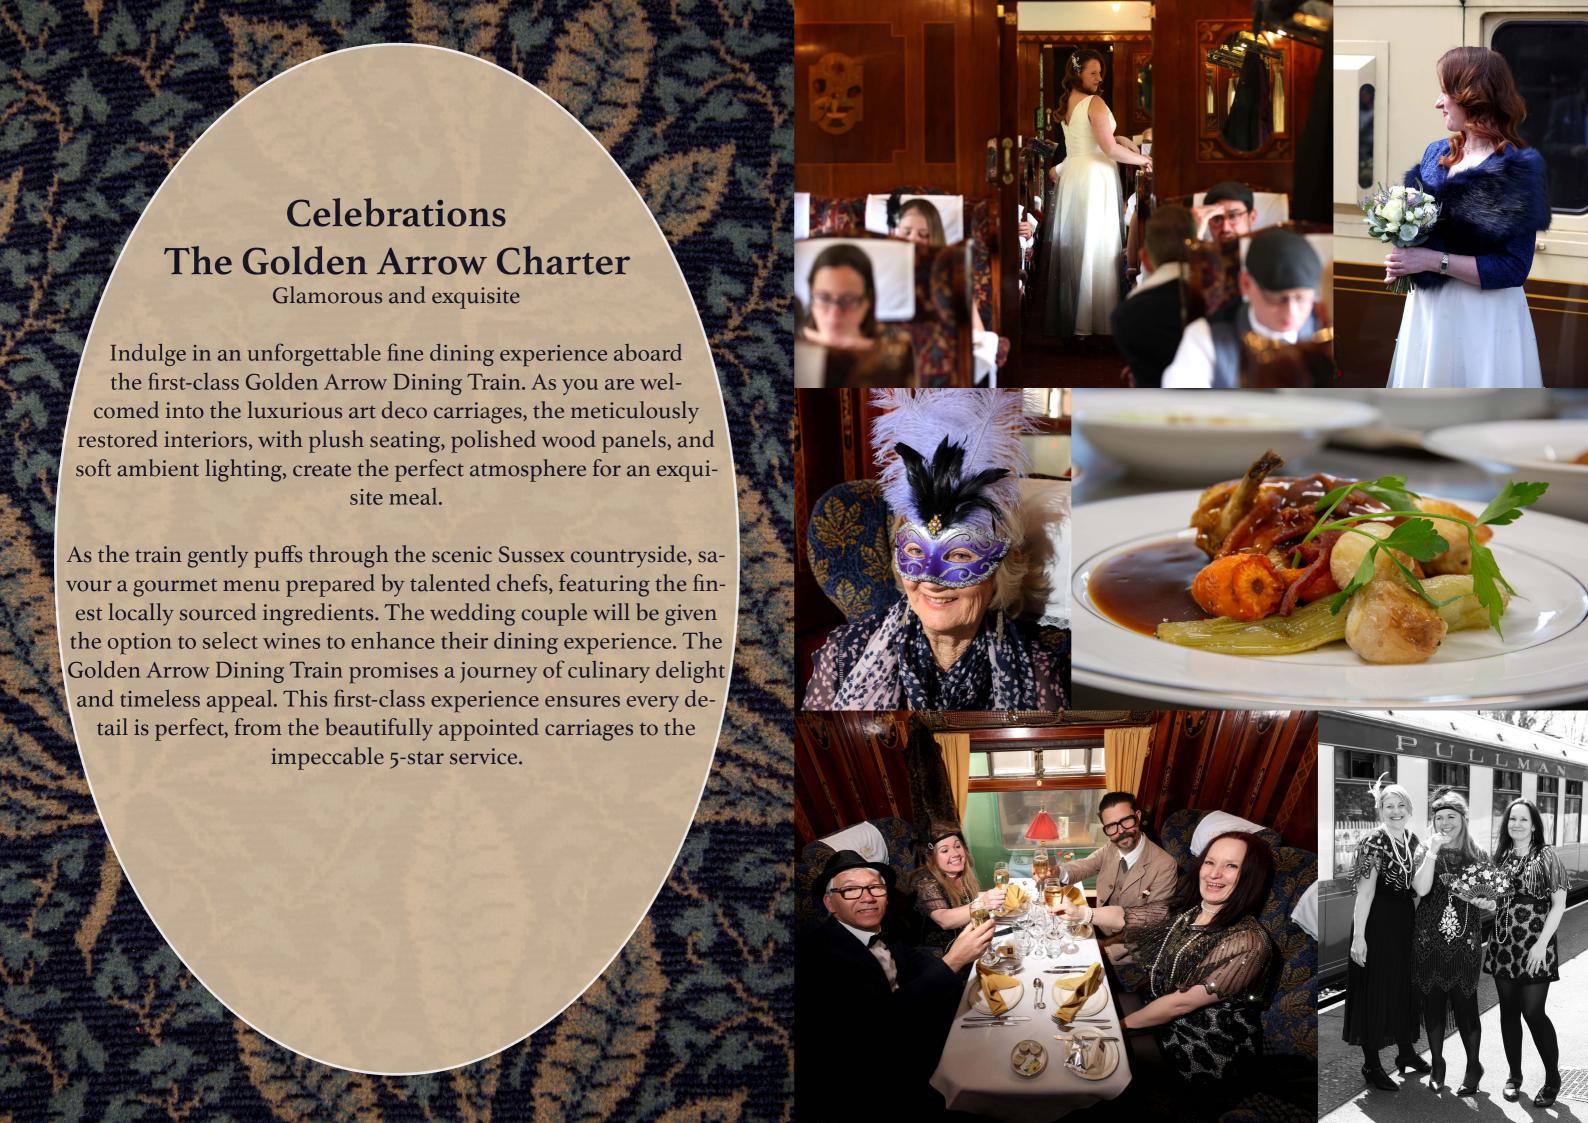

## Celebrations The Great Northern Railway Directors' Saloon Charter

**Intimate and Exclusive** 

Step aboard the Great Northern Railway Directors' Saloon No. 706E and experience travel like never before. This historic railcar, once reserved for the railway's elite, offers an intimate and luxurious journey through time. With its opulent interiors featuring paneling, plush seating, and brass fittings, every detail is a nod to a bygone era of elegance. As you glide along scenic routes, you'll be surrounded by the same luxury that once hosted pivotal moments in railway history, making this journey not just comfortable but truly memorable.

Chartering the Directors' Saloon No. 706E provides an exclusive opportunity to create lasting memories, whether for a corporate retreat, a special celebration, or a unique getaway. With personalized service and customizable options, every aspect of your journey can be tailored to your preferences. This isn't just about reaching your destination; it's about traveling in a style that speaks of class and sophistication, offering an experience that transcends the ordinary. Don't miss the chance to relive the golden age of rail travel—book your journey today.