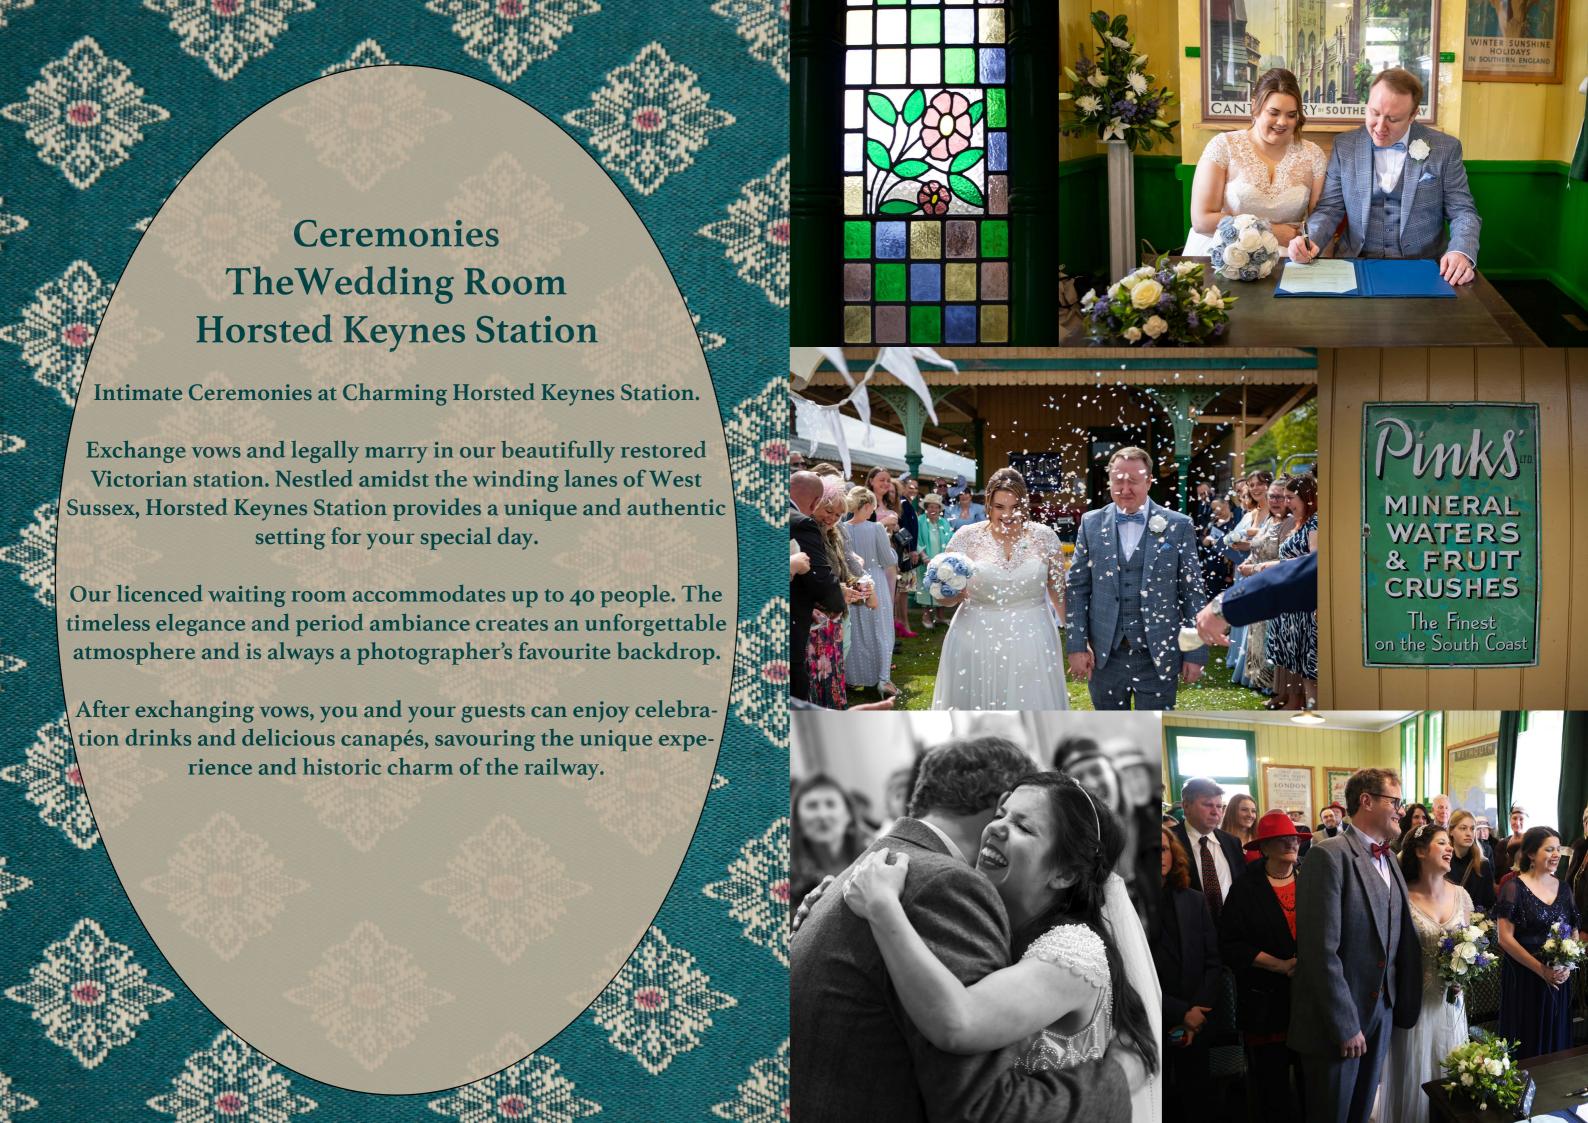

## Celebrations The Great Northern Railway Directors' Saloon Charter

**Intimate and Exclusive** 

Step aboard the Great Northern Railway Directors' Saloon No. 706E and experience travel like never before. This historic railcar, once reserved for the railway's elite, offers an intimate and luxurious journey through time. With its opulent interiors featuring paneling, plush seating, and brass fittings, every detail is a nod to a bygone era of elegance. As you glide along scenic routes, you'll be surrounded by the same luxury that once hosted pivotal moments in railway history, making this journey not just comfortable but truly memorable.

Chartering the Directors' Saloon No. 706E provides an exclusive opportunity to create lasting memories, whether for a corporate retreat, a special celebration, or a unique getaway. With personalized service and customizable options, every aspect of your journey can be tailored to your preferences. This isn't just about reaching your destination; it's about traveling in a style that speaks of class and sophistication, offering an experience that transcends the ordinary. Don't miss the chance to relive the golden age of rail travel—book your journey today.